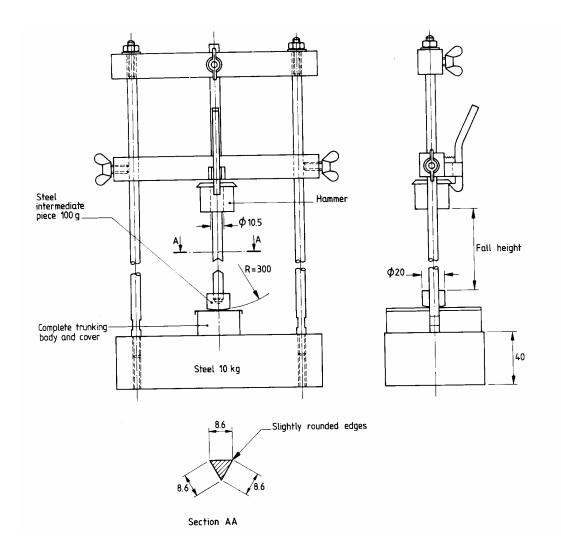

Replace '600 mm' by '675 mm'.

3. Page 17, Figure 1 – Cable supporting test apparatus

Replace with the attached Figure 1.

4. Page 18, Figure 2 – Impact test apparatus

Replace with the attached Figure 2.

5. Page 20, Figure 4 – Arrangement for flame test