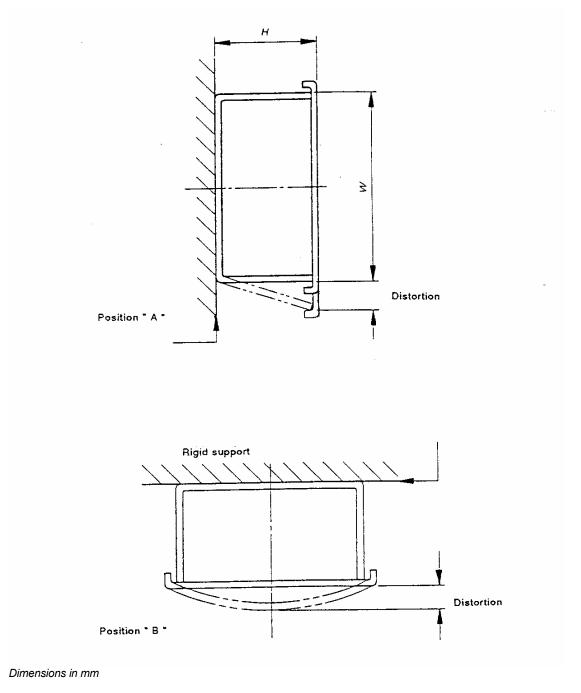

Replace '600 mm' by '675 mm'.

3. Page 17, Figure 1 – Cable supporting test apparatus

Replace with the attached Figure 1.

4. Page 18, Figure 2 – Impact test apparatus

Replace with the attached Figure 2.

5. Page 20, Figure 4 – Arrangement for flame test